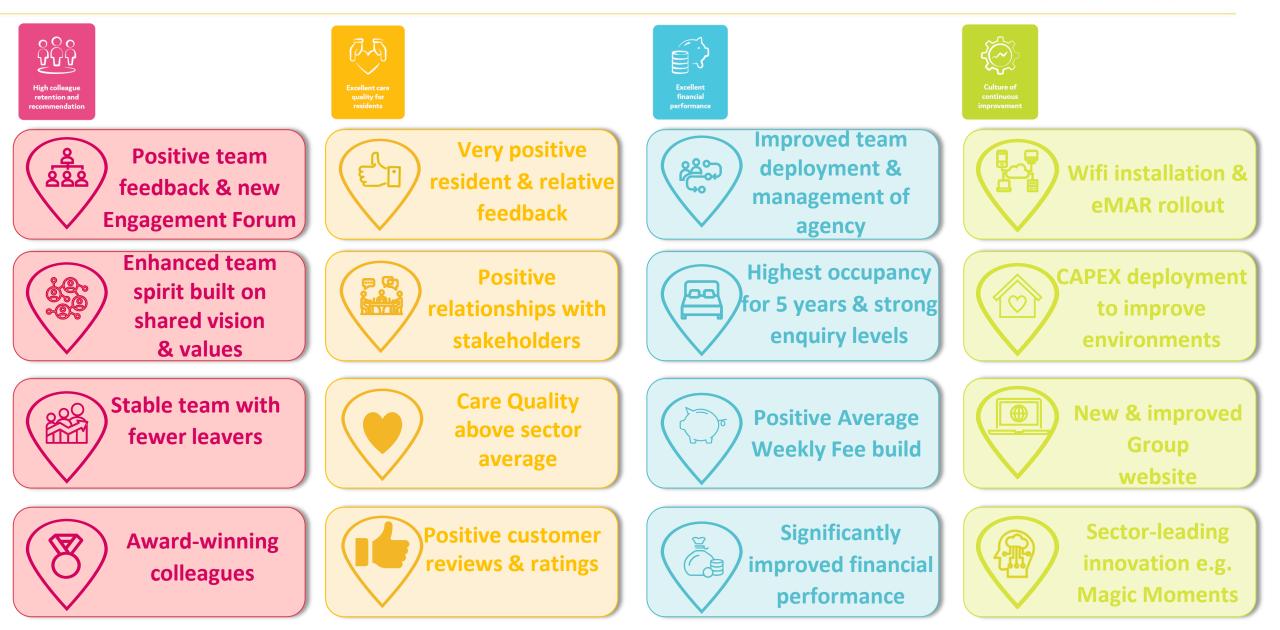

### **TOP Performance**

#### (Turnaround • Optimise • Protect)

High colleague retention and recommendation

Excellent care quality for residents

Excellent financial performance

Culture of continuous improvement

Making a difference together

#### Our achievements in 2024 so far...